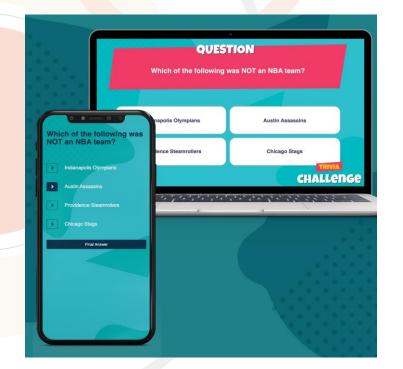

#### Ideal Method!

How To: Open the **Player App** on a cell phone or other mobile device to play the game. Log in to your Video Conference from a computer and view the **Leaderboard Display** that is broadcast by your host.