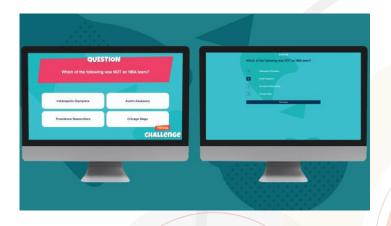

### Computer w/ Dual Monitors

How To: Open both the **Player App** and your Video Conference on a computer. Log in to your conference and view the **Leaderboard Display** that is broadcast by your host and submit answers in the **Player App** from your 2<sup>nd</sup> monitor.