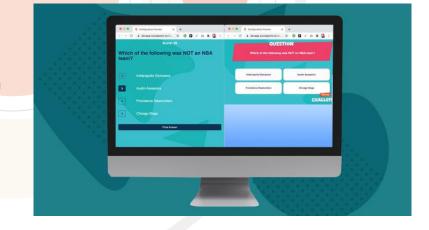

## Split Screen on Computer

How To: Open both the **Player App** and your Video Conference on a computer. Have each application open in a separate window and pull them up side by side.

 TIP! You may need to resize the windows to see both applications at once. To do this, hover your cursor over the edges of the application, click and drag smaller.